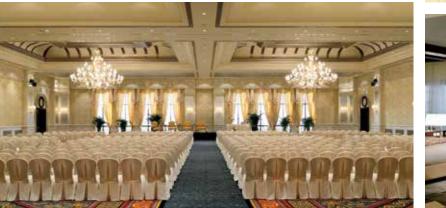

#### GATHER

Overlooks Abu Dhabi's Grand Canal. Located approximately 20 2,182 sq m/23,484 sq ft of flexible space, including a 1,550-sqm/16,685-sq-ft ballroom that is divisible by three, along with an additional 14 meeting rooms.

| ROOM SIZES<br>& CAPACITY   | Square Meters | Square Feet | Reception | Banquet<br>Rounds of 10 | Theater<br>Seating | Conference<br>Seating | Classroom<br>Seating | U-Shape<br>Seating |
|----------------------------|---------------|-------------|-----------|-------------------------|--------------------|-----------------------|----------------------|--------------------|
| LOBBY LEVEL                |               |             |           |                         |                    |                       |                      |                    |
| Ballroom (Roma)            | 1,550         | 16,685      | 1,500     | 1,000                   | 1,400              | -                     | 700                  | 200                |
| Ballroom 1 (Roma 1)        | 510           | 5,490       | 500       | 320                     | 470                | _                     | 230                  | 70                 |
| Ballroom 2 (Roma 2)        | 600           | 6,458       | 600       | 400                     | 560                | _                     | 270                  | 80                 |
| Ballroom 3 (Roma 3)        | 440           | 4,736       | 400       | 280                     | 420                | _                     | 200                  | 60                 |
| Roma Pre-Function          | 600           | 6,458       | _         | _                       | _                  | _                     | -                    | _                  |
| Meeting Room 1 (Milano 1)  | 35            | 376         | _         | _                       | _                  | _                     | -                    | _                  |
| Meeting Room 2 (Milano 2)  | 20            | 215         | _         | _                       | _                  | _                     | _                    | _                  |
| Meeting Room 3 (Milano 3)  | 20            | 215         | _         | _                       | _                  | _                     | _                    | _                  |
| Meeting Room 4 (Milano 4)  | 85            | 915         | 80        | 60                      | 70                 | _                     | 36                   | 35                 |
| Meeting Room 5 (Milano 5)  | 65            | 700         | 60        | 40                      | 55                 | _                     | 27                   | 25                 |
| LEVEL ONE                  |               |             |           |                         |                    |                       |                      |                    |
| Conference Room (Napoli 1) | 155           | 1,668       | 150       | 100                     | 130                | _                     | 70                   | 66                 |
| Meeting Room 1 (Napoli 2)  | 27            | 290         | 10        | 10                      | 24                 | _                     | 9                    | _                  |
| Meeting Room 2 (Napoli 3)  | 27            | 290         | 10        | 10                      | 24                 | _                     | 9                    | _                  |
| Meeting Room 3 (Napoli 4)  | 30            | 323         | 20        | 16                      | 26                 | _                     | 12                   | 15                 |
| Meeting Room 4 (Napoli 5)  | 30            | 323         | 20        | 16                      | 26                 | -                     | 12                   | 15                 |
| LEVEL TWO                  |               |             |           |                         |                    |                       |                      |                    |
| Meeting Room 1 (Firenze 1) | 37            | 398         | _         | _                       | _                  | 10                    | _                    | _                  |
| Meeting Room 2 (Firenze 2) | 37            | 398         | _         | _                       | _                  | 10                    | _                    | _                  |
| Meeting Room 3 (Firenze 3) | 37            | 398         | _         | _                       | _                  | 10                    | _                    | _                  |
| Meeting Room 4 (Firenze 4) | 27            | 290         | _         | _                       | _                  | 6                     | _                    | _                  |
| OUTDOOR FUNCTION VENUES    |               |             |           |                         |                    |                       |                      |                    |
| Pool Garden                | 14,450        | 155,539     | 5,000     | 3,000                   | -                  | _                     | -                    | _                  |
| Grand Lawn                 | 7,000         | 75,347      | 500       | 300                     | _                  | _                     | _                    | _                  |