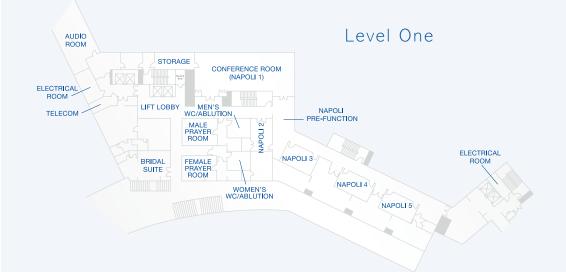

| ROOM SIZES<br>& CAPACITY   | Square Meters | Square Feet | Reception | Banquet<br>Rounds of 10 | Theater<br>Seating | Conference<br>Seating | Classroom<br>Seating | U-Shape<br>Seating |
|----------------------------|---------------|-------------|-----------|-------------------------|--------------------|-----------------------|----------------------|--------------------|
| LOBBY LEVEL                |               |             |           |                         |                    |                       |                      |                    |
| Ballroom (Roma)            | 1,550         | 16,685      | 1,500     | 1,000                   | 1,400              | -                     | 700                  | 200                |
| Ballroom 1 (Roma 1)        | 510           | 5,490       | 500       | 320                     | 470                | _                     | 230                  | 70                 |
| Ballroom 2 (Roma 2)        | 600           | 6,458       | 600       | 400                     | 560                | _                     | 270                  | 80                 |
| Ballroom 3 (Roma 3)        | 440           | 4,736       | 400       | 280                     | 420                | _                     | 200                  | 60                 |
| Roma Pre-Function          | 600           | 6,458       | _         | _                       | _                  | _                     | -                    | _                  |
| Meeting Room 1 (Milano 1)  | 35            | 376         | _         | _                       | _                  | _                     | -                    | _                  |
| Meeting Room 2 (Milano 2)  | 20            | 215         | _         | _                       | _                  | _                     | _                    | _                  |
| Meeting Room 3 (Milano 3)  | 20            | 215         | _         | _                       | _                  | _                     | _                    | _                  |
| Meeting Room 4 (Milano 4)  | 85            | 915         | 80        | 60                      | 70                 | _                     | 36                   | 35                 |
| Meeting Room 5 (Milano 5)  | 65            | 700         | 60        | 40                      | 55                 | _                     | 27                   | 25                 |
| LEVEL ONE                  |               |             |           |                         |                    |                       |                      |                    |
| Conference Room (Napoli 1) | 155           | 1,668       | 150       | 100                     | 130                | _                     | 70                   | 66                 |
| Meeting Room 1 (Napoli 2)  | 27            | 290         | 10        | 10                      | 24                 | _                     | 9                    | _                  |
| Meeting Room 2 (Napoli 3)  | 27            | 290         | 10        | 10                      | 24                 | _                     | 9                    | _                  |
| Meeting Room 3 (Napoli 4)  | 30            | 323         | 20        | 16                      | 26                 | _                     | 12                   | 15                 |
| Meeting Room 4 (Napoli 5)  | 30            | 323         | 20        | 16                      | 26                 | -                     | 12                   | 15                 |
| LEVEL TWO                  |               |             |           |                         |                    |                       |                      |                    |
| Meeting Room 1 (Firenze 1) | 37            | 398         | _         | _                       | _                  | 10                    | _                    | _                  |
| Meeting Room 2 (Firenze 2) | 37            | 398         | _         | _                       | _                  | 10                    | _                    | _                  |
| Meeting Room 3 (Firenze 3) | 37            | 398         | _         | _                       | _                  | 10                    | _                    | _                  |
| Meeting Room 4 (Firenze 4) | 27            | 290         | _         | _                       | _                  | 6                     | _                    | _                  |
| OUTDOOR FUNCTION VENUES    |               |             |           |                         |                    |                       |                      |                    |
| Pool Garden                | 14,450        | 155,539     | 5,000     | 3,000                   | -                  | _                     | -                    | _                  |
| Grand Lawn                 | 7,000         | 75,347      | 500       | 300                     | _                  | _                     | _                    | _                  |