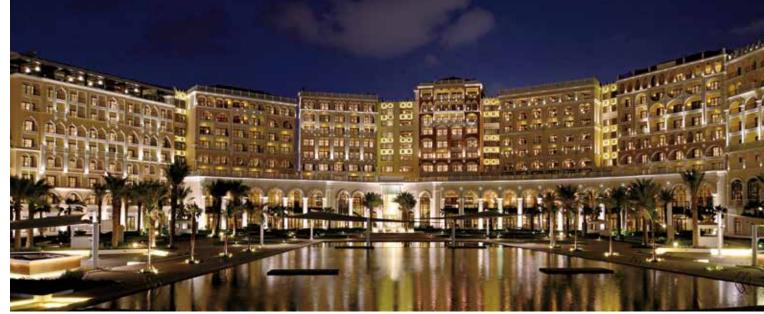

## ABU DHABI, GRAND CANAL

The highlight of the picturesque waterfront development on Abu Dhabi Island, The Ritz-Carlton® Abu Dhabi, Grand Canal is inspired by the renaissance architecture of Venice. The hotel consists of ten stately buildings arranged in a crescent formation, set amid beautifully landscaped gardens with stunning water features and a private beach.